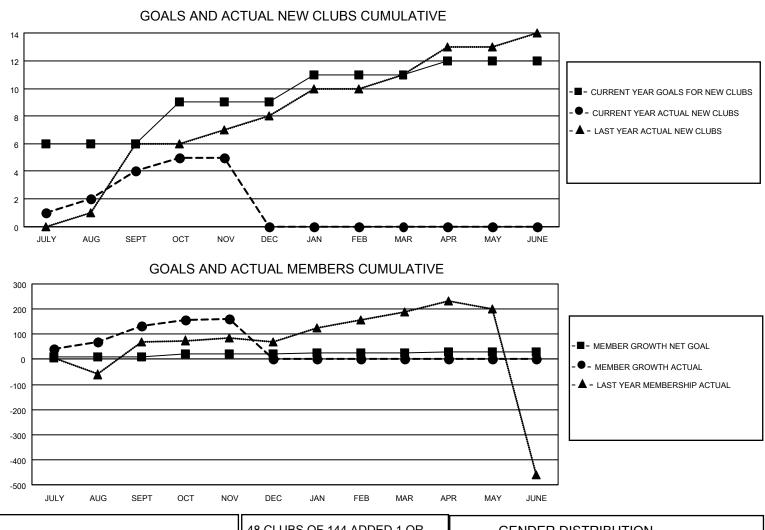

## LOCATION REP OF BANGLADESH

District 315A1

Results as of: 11/30/2022

| Clubs                 |               |           |               | Members               |                       |                         |                                                    |
|-----------------------|---------------|-----------|---------------|-----------------------|-----------------------|-------------------------|----------------------------------------------------|
| RESULTS FOR 2022-2023 |               |           |               | RESULTS FOR 2022-2023 |                       |                         |                                                    |
| QUARTER               | NEW CLUB GOAL | NEW CLUBS | DROPPED CLUBS | QUARTER               | ER GROWTH NET<br>GOAL | MEMBER GROWTH<br>ACTUAL | DROPPED<br>MEMBERS ACTUAL<br>(including transfers) |
| JULY/AUG/SEPT         | 6             | 4         | 0             | JULY/AUG/SEPT         | 10                    | 169                     | 30                                                 |
| OCT/NOV/DEC           | 3             | 1         | 0             | OCT/NOV/DEC           | 10                    | 77                      | 42                                                 |
| JAN/FEB/MAR           | 2             | 0         | 0             | JAN/FEB/MAR           | 5                     | 0                       | 0                                                  |
| APR/MAY/JUNE          | 1             | 0         | 0             | APR/MAY/JUNE          | 5                     | 0                       | 0                                                  |

| DROPPED CLUBS: 0 |    | 48 CLUBS OF 144 ADDED 1 OR<br>MORE NEW MEMBERS | GENDER DISTRIBUTION                   |                |
|------------------|----|------------------------------------------------|---------------------------------------|----------------|
|                  |    |                                                | MALE                                  | 2,483 (76.68%) |
|                  |    |                                                | FEMALE                                | 755 (23.32%)   |
| DROPPED MEMBERS  |    |                                                | NON BINARY                            | 0 (0.00%)      |
|                  |    |                                                | PREFER NOT TO ANSWER                  | 0 (0.00%)      |
| DECEASED         | 3  |                                                |                                       |                |
| CLUB CANCELLED   | 0  | CLICK HERE FOR CUMULATIVE                      | TOTAL FAMILY UNIT MEMBERS             | 5 1,667        |
| OTHER            | 69 | MEMBERSHIP DATA                                |                                       |                |
| TOTAL            | 72 |                                                | FAMILY MEMBERS PAYING HALF DUES 1,035 |                |
|                  |    |                                                |                                       |                |